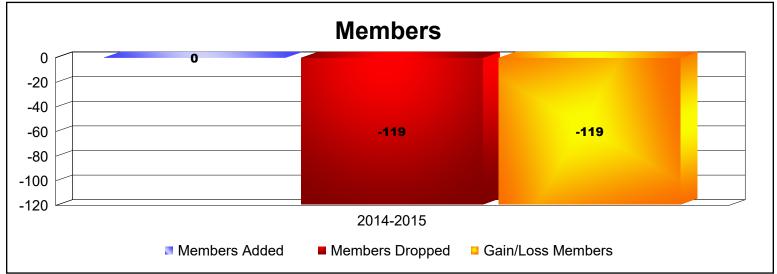

MBR0065 Page 2 of 3 10/23/2019 1:29:24PM

| Year      | New<br>Clubs | Dropped<br>Clubs | Gain/<br>Loss<br>Clubs | New<br>Members | Charter<br>Members | Reinstate<br>Members | Transfer<br>Members | Total<br>Member<br>Added | Total<br>Members<br>Dropped | Gain/<br>Loss<br>Members |
|-----------|--------------|------------------|------------------------|----------------|--------------------|----------------------|---------------------|--------------------------|-----------------------------|--------------------------|
| 2014-2015 | 0            | -7               | -7                     | 0              | 0                  | 0                    | 0                   | 0                        | -119                        | -119                     |
| Average   | 0            | -7               | -7                     | 0              | 0                  | 0                    | 0                   | 0                        | -119                        | -119                     |