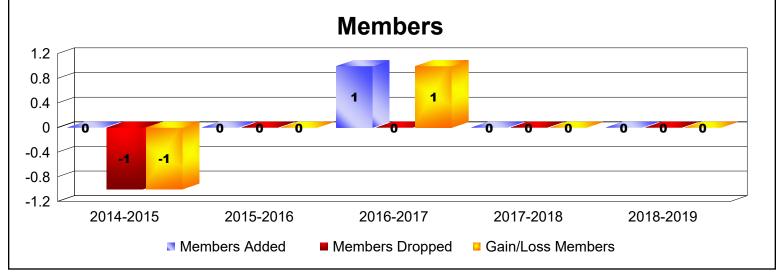

| Year      | New<br>Clubs | Dropped<br>Clubs | Gain/<br>Loss<br>Clubs | New<br>Members | Charter<br>Members | Reinstate<br>Members | Transfer<br>Members | Total<br>Member<br>Added | Total<br>Members<br>Dropped | Gain/<br>Loss<br>Members |
|-----------|--------------|------------------|------------------------|----------------|--------------------|----------------------|---------------------|--------------------------|-----------------------------|--------------------------|
| 2014-2015 | 0            | 0                | 0                      | 84             | 11                 | 53                   | 7                   | 155                      | -269                        | -114                     |
| 2015-2016 | 0            | -1               | -1                     | 98             | 7                  | 2                    | 6                   | 113                      | -131                        | -18                      |
| 2016-2017 | 0            | -3               | -3                     | 134            | 0                  | 16                   | 1                   | 151                      | -137                        | 14                       |
| 2017-2018 | 0            | 0                | 0                      | 84             | 4                  | 0                    | 0                   | 88                       | -138                        | -50                      |
| 2018-2019 | 2            | 0                | 2                      | 94             | 43                 | 21                   | 4                   | 162                      | -153                        | 9                        |
| Average   | 0            | -1               | 0                      | 99             | 13                 | 18                   | 4                   | 134                      | -166                        | -32                      |