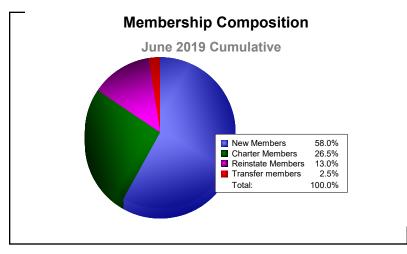

| -137                        | 14                       |
| 2017-2018 | 0            | 0                | 0                      | 84             | 4                  | 0                    | 0                   | 88                       | -138                        | -50                      |
| 2018-2019 | 2            | 0                | 2                      | 94             | 43                 | 21                   | 4                   | 162                      | -153                        | 9                        |
| Average   | 0            | -1               | 0                      | 99             | 13                 | 18                   | 4                   | 134                      | -166                        | -32                      |









MBR0065 Page 1 of 3 10/23/2019 1:29:24PM

| Year      | New<br>Clubs | Dropped<br>Clubs | Gain/<br>Loss<br>Clubs | New<br>Members | Charter<br>Members | Reinstate<br>Members | Transfer<br>Members | Total<br>Member<br>Added | Total<br>Members<br>Dropped | Gain/<br>Loss<br>Members |
|-----------|--------------|------------------|------------------------|----------------|--------------------|----------------------|---------------------|--------------------------|-----------------------------|--------------------------|
| 2014-2015 | 0            | 0                | 0                      | 0              | 0                  | 0                    | 0                   | 0                        | -1                          | -1                       |
| 2015-2016 | 0            | 0