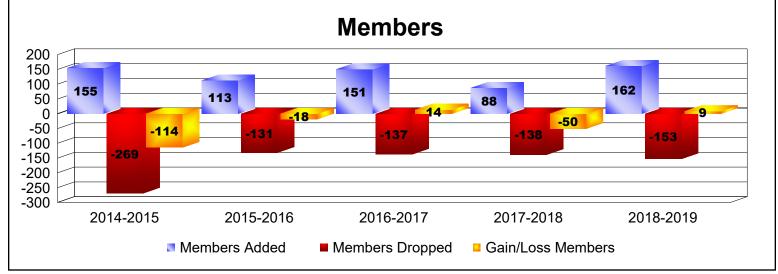

| Year      | New<br>Clubs | Dropped<br>Clubs | Gain/<br>Loss<br>Clubs | New<br>Members | Charter<br>Members | Reinstate<br>Members | Transfer<br>Members | Total<br>Member<br>Added | Total<br>Members<br>Dropped | Gain/<br>Loss<br>Members |
|-----------|--------------|------------------|------------------------|----------------|--------------------|----------------------|---------------------|--------------------------|-----------------------------|--------------------------|
| 2014-2015 | 0            | 0                | 0                      | 84             | 11                 | 53                   | 7                   | 155                      | -269                        | -114                     |
| 2015-2016 | 0            | -1               | -1                     | 98             | 7                  | 2                    | 6                   | 113                      | -131                        | -18                      |
| 2016-2017 | 0            | -3               | -3                     | 134            | 0                  | 16                   | 1                   | 151                      | -137                        | 14                       |
| 2017-2018 | 0            | 0                | 0                      | 84             | 4                  | 0                    | 0                   | 88                       | -138                        | -50                      |
| 2018-2019 | 2            | 0                | 2                      | 94             | 43                 | 21                   | 4                   | 162                      | -153                        | 9                        |
| Average   | 0            | -1               | 0                      | 99             | 13                 | 18                   | 4                   | 134                      | -166                        | -32                      |