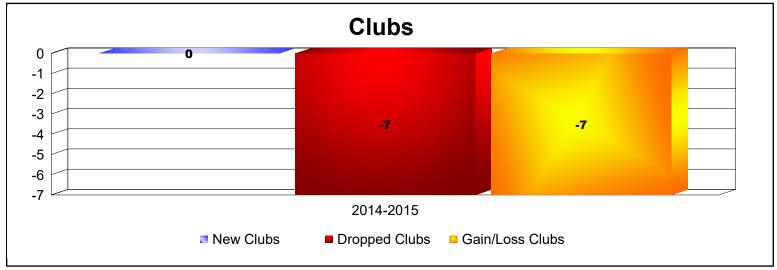

MBR0065 Page 2 of 3 10/23/2019 1:29:24PM

| Year      | New<br>Clubs | Dropped<br>Clubs | Gain/<br>Loss<br>Clubs | New<br>Members | Charter<br>Members | Reinstate<br>Members | Transfer<br>Members | Total<br>Member<br>Added | Total<br>Members<br>Dropped | Gain/<br>Loss<br>Members |
|-----------|--------------|------------------|------------------------|----------------|--------------------|----------------------|---------------------|--------------------------|-----------------------------|--------------------------|
| 2014-2015 | 0            | -7               | -7                     | 0              | 0                  | 0                    | 0                   | 0                        | -119                        | -119                     |
| Average   | 0            | -7               | -7                     | 0              | 0                  | 0                    | 0                   | 0                        | -119                        | -119                     |