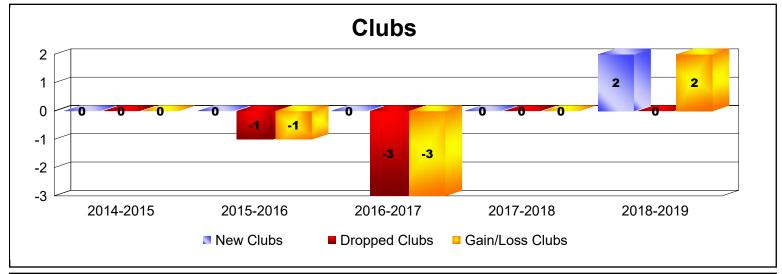

| Year      | New<br>Clubs | Dropped<br>Clubs | Gain/<br>Loss<br>Clubs | New<br>Members | Charter<br>Members | Reinstate<br>Members | Transfer<br>Members | Total<br>Member<br>Added | Total<br>Members<br>Dropped | Gain/<br>Loss<br>Members |
|-----------|--------------|------------------|------------------------|----------------|--------------------|----------------------|---------------------|--------------------------|-----------------------------|--------------------------|
| 2014-2015 | 0            | 0                | 0                      | 84             | 11                 | 53                   | 7                   | 155                      | -269                        | -114                     |
| 2015-2016 | 0            | -1               | -1                     | 98             | 7                  | 2                    | 6                   | 113                      | -131                        | -18                      |
| 2016-2017 | 0            | -3               | -3                     | 134            | 0                  | 16                   | 1                   | 151                      | -137                        | 14                       |
| 2017-2018 | 0            | 0                | 0                      | 84             | 4                  | 0                    | 0                   | 88                       | -138                        | -50                      |
| 2018-2019 | 2            | 0                | 2                      | 94             | 43                 | 21                   | 4                   | 162                      | -153                        | 9                        |
| Average   | 0            | -1               | 0                      | 99             | 13                 | 18                   | 4                   | 134                      | -166                        | -32                      |